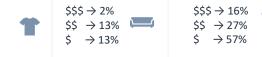

**BOUGHT CLOTHING** 

(P6M)

\$\$\$ > 22%

\$\$ → 39%

\$ → 43%

28%

INTERNET

48% access the internet severa times a day