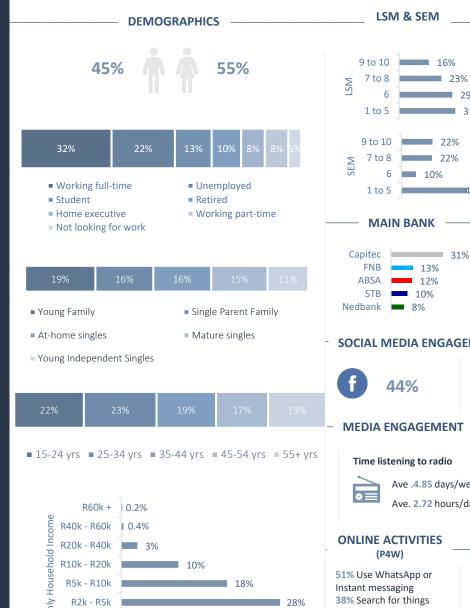

# Mitchells Plain

#### **Western Cape Province**

Located 28 km from the city of Cape Town, in the Cape Flats on the False Bay coast between Muizenberg and Khayelitsha.

> Population Size 225 091 **Total Annual Spend R 13bn** Average Age 39 Average Income R4 926



# **Key Insights**

- · Majority coloured population township.
- High population of elders 50 years and above.
- · Much higher population of married people, twice the proportion of neighbouring townships
- Almost a fifth of the segment are young families, which is higher than neighbouring townships.
- Highest average income of Cape Town

Prepared by

More 'formal' grocery shopping behaviour

EIGHTY20



16%

R1 - R2k





HOME LIFE -



LOYALTY CARDS -



**GROCERIES** 

(Spend Most)

PnP





13% 12%

10%



**MAIN BANK** 

FNB

STB

LSM & SEM



**BOUGHT CLOTHING** 

(P6M)

\$\$\$ > 22%

\$\$ → 39%

\$ → 43%



28%



INTERNET

48% access the internet severa times a day

#### MEDIA ENGAGEMENT

#### Time listening to radio



Ave .4.85 days/week

Ave. 2.72 hours/day

## Watching TV



**PUBLICATIONS** 

(P7D)

Ave. 6.04 days/week

Ave. 3.40 hours/day

### Time spent on internet



Ave. 1.98 hours/weekday

Ave. 1.88 hours/weekend

**TOP TV** 

#### **ONLINE ACTIVITIES** (P4W)

51% Use WhatsApp or Instant messaging 38% Search for things

28% Read/Receive Email 24% Use or download

apps 24% Banking

24% Download music 23% Play games

13% News24 10% Soccer Laduma 10% KickOff

9% Daily Sun