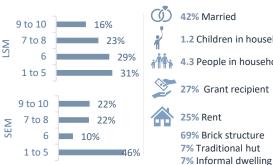

# **Key Insights**

- · Majority coloured population township.
- High population of elders 50 years and above.
- · Much higher population of married people, twice the proportion of neighbouring townships
- Almost a fifth of the segment are young families, which is higher than neighbouring townships.
- Highest average income of Cape Town