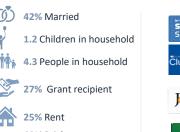

# **Key Insights**

- · Majority coloured population township.
- High population of elders 50 years and above.
- · Much higher population of married people, twice the proportion of neighbouring townships
- Almost a fifth of the segment are young families, which is higher than neighbouring townships.
- Highest average income of Cape Town